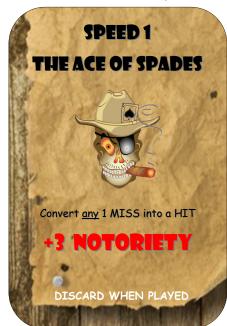

#### SAMPLE ACTION & COVER CARDS - Full colour version







SAMPLE ACTION & COVER CARDS - Print n Play version

# SPEED 1 THE ACE OF SPADES



Convert any 1 MISS into a HIT

+3 NOTORIETY

# BARREL PARTIAL COVER



3 HITS

Discard if you play a **NOTORIETY** or **COVER** card.

## SPEED 36 SAWN-OFF SHOTGUN



### HAND WEAPON

Deal 2 bullets onto this gun.

If you play a card with Speed
36+, You may opt to fire this gun
as well as your Sixgun at the same
or a different target.

You can opt to empty both barrels
& flip both bullets.



#### LA BANDITA!

### CRAZY CHIQUITA WITH SWORD!

You have a fencing sword

HAND WEAPON instead

of a Sixgun.

Flip 2 bullets from the pile every time you use it. You need 2 HITs to hit, which inflicts 2 wounds.

A JAM = 2 HITs.

Cannot use from Cover



## BANDITA!

#### LA BANDITA!

### CRAZY CHIQUITA WITH SWORD