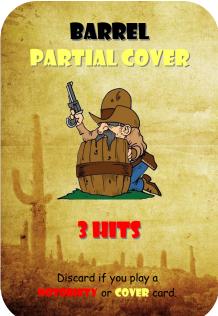

# BARREL PARTIAL COVER

3 HITS

Discard if you play a **NOTORIETY** or **COVER** card.