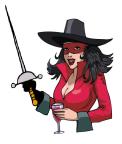

#### LA BANDITA!

### CRAZY CHIQUITA WITH SWORD!

You have a fencing sword HAND WEAPON instead of a Sixgun.

Flip 2 bullets from the pile every time you use it. You need 2 HITs to hit, which inflicts 2 wounds.

A JAM = 2 HITs.

Cannot use from Cover

SAMPLE CHARACTER CARDS (Front & back) - in colour and black & white