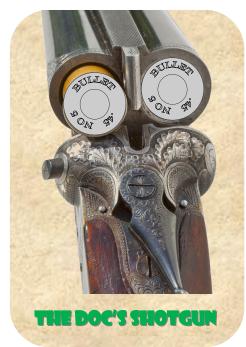

## SPEED 36 SAWN-OFF SHOTGUN

### HAND WEAPON

Deal 2 bullets onto this gun.

If you play a card with Speed
36+, You may opt to fire this gun
as well as your Sixgun at the same
or a different target.

You can opt to empty both barrels
& flip both bullets.