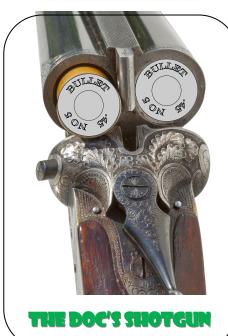

## SPEED 36 SAWN-OFF SHOTGUN

### HAND WEAPON

Deal 2 bullets onto this gun.

If you play a card with Speed
36+, You may opt to fire this gun
as well as your Sixgun at the same
or a different target.

You can opt to empty both barrels
& flip both bullets.