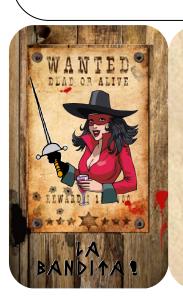

#### LA BANDITA!

### CRAZY CHIQUITA WITH SWORD!

You have a fencing sword

HAND WEAPON instead

of a Sixgun.

Flip 2 bullets from the pile every time you use it. You need 2 HITs to hit, which inflicts 2 wounds.

A JAM = 2 HITs.

Cannot use from Cover