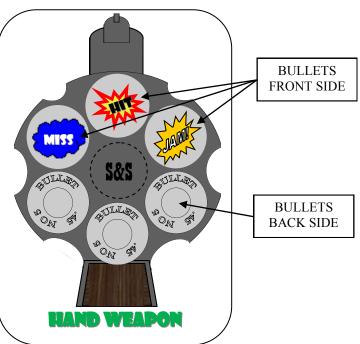

### HAND WEAPON

Deal 2 bullets onto this gun.

If you play a card with Speed
36+, You may opt to fire this gun
as well as your Sixgun at the same
or a different target.

You can opt to empty both barrels
& flip both bullets.