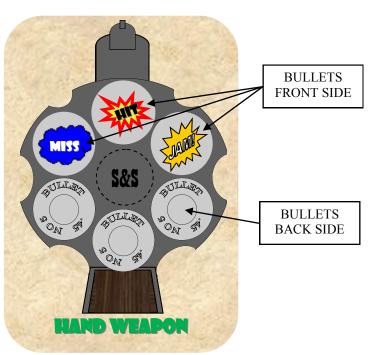

### HAND WEAPON

Deal 2 bullets onto this gun.

If you play a card with Speed
36+, You may opt to fire this gun
as well as your Sixgun at the same
or a different target.

You can opt to empty both barrels
& flip both bullets.