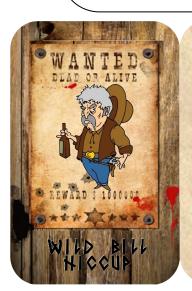

### WILD BILL HICCUP

### DRUNK IN CHARGE OF A DOUBLE-ACTION REVOLVER

Each round, automatically convert the first HIT against you into a MISS.

The first shot you fire each round will always MISS, but you may opt to flip 2 Cards instead of 1 when you fire your Sixgun,