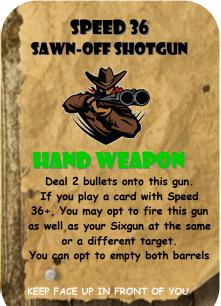

## SPEED 36 SAWN-OFF SHOTGUN

### HAND WEAPON

Deal 2 bullets onto this gun.

If you play a card with Speed
36+, You may opt to fire this gun
as well as your Sixgun at the same
or a different target.

You can opt to empty both barrels
& flip both bullets.